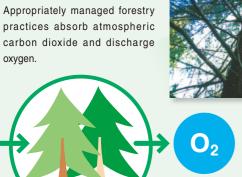

# Growing

practices absorb atmospheric carbon dioxide and discharge

# **Plant**

controlled thinning.

Seedlings are picked from parent trees, grown in nursery grounds, and then systematically planted in logging forests.