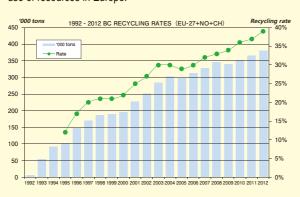

Source: Website of ACE http://www.ace.be/

Recycling Rate of Paper Containers for Beverages in Entire Europe Reached 40% in 2012!

Recycling rate of paper containers for beverages in EU reached 40% in 2012. This figure is an increase of 3 percentage points from 2011, indicating the accomplishment of continued efforts of the industry for improving the recycling rate of paper containers used for beverages. The total collection rate (recycling and collection of energy) in the EU reached 69%, and the recycling rate and total collection of all of Europe including Norway and Switzerland reached 39% and 70%, respectively.

"The amount of recycled paper containers for beverages was 6,000 tons more than that for 1992. That was an increase of approximately 380 thousand tons over 2012. We are very glad to see this increase in the recycling rate over the past 20 years. Manufacturers of paper containers for beverages proactively launch collection systems throughout Europe in order to ensure further advancement of recycling of paper containers," said Catherine Morin, Secretary General of ACE.