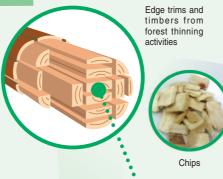

# Wood is used with zero waste.

Logged trees are mainly used for construction materials and furniture. Wood chips made from thin timbers that result from forest thinning, edge trims that result from manufacturing construction materials, and branches are used as the raw material to produce paper. Long fibers of acicular trees are suitable for processing of durable paper cartons.