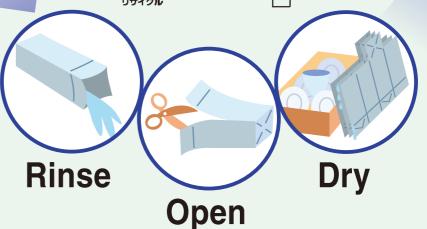

# Collection

Collection methods include store collection at supermarkets and other similar stores, municipality collection, group collection by citizen's groups, and collection at schools.

**3 Dry** 